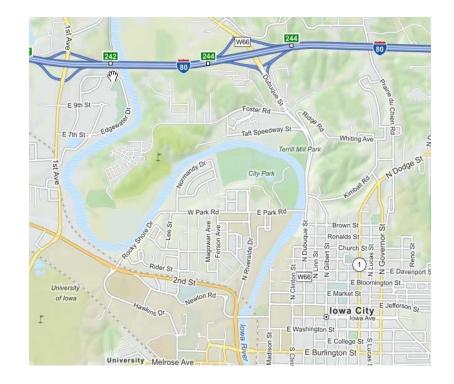

### Arrival from the North:

Beginning on Interstate 380 South Take Interstate 80 East to Exit 242 (1<sup>st</sup> Avenue) Turn right onto 1<sup>st</sup> Avenue and head south Turn left on 2<sup>nd</sup> St and follow to Newton Road Turn right on Newton Road Parking is available in the Newton Road Parking Ramp

## Arrival from the South:

Beginning on Interstate 280 North Take Interstate 80 East to Exit 242 (1<sup>st</sup> Avenue) Turn right onto 1<sup>st</sup> Avenue and head south Turn left on 2<sup>nd</sup> St and follow to Newton Road Turn right on Newton Rd Parking is available in the Newton Road Parking Ramp

### Arrival from the East:

Take Interstate 80 West to Exit 242 (1<sup>st</sup> Avenue) Turn left onto 1<sup>st</sup> Avenue and head south Turn left on 2<sup>nd</sup> St and follow to Newton Road Turn right on Newton Rd Parking is available in the Newton Road Parking Ramp

# Arrival from the West:

Take Interstate 80 East to Exit 242 (1<sup>st</sup> Avenue) Turn right onto 1<sup>st</sup> Avenue and head south Turn left on 2<sup>nd</sup> St and follow to Newton Road Turn right on Newton Road Parking is available in the Newton Road Parking Ramp