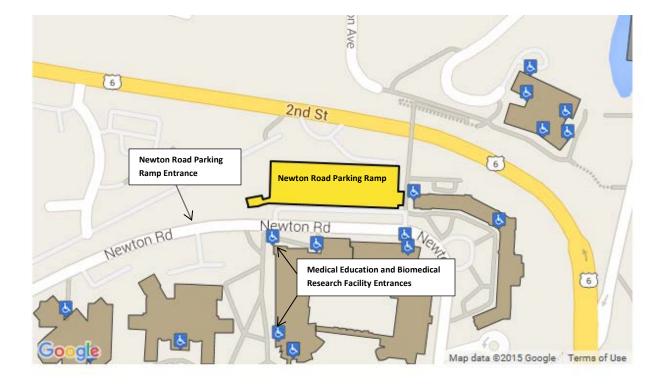

### Arrival from the North:

Beginning on Interstate 380 South Take Interstate 80 East to Exit 242 (1<sup>st</sup> Avenue) Turn right onto 1<sup>st</sup> Avenue and head south Turn left on 2<sup>nd</sup> St and follow to Newton Road Turn right on Newton Road Parking is available in the Newton Road Parking Ramp

## Arrival from the South:

Beginning on Interstate 280 North Take Interstate 80 East to Exit 242 (1<sup>st</sup> Avenue) Turn right onto 1<sup>st</sup> Avenue and head south Turn left on 2<sup>nd</sup> St and follow to Newton Road Turn right on Newton Rd Parking is available in the Newton Road Parking Ramp

### Arrival from the East:

Take Interstate 80 West to Exit 242 (1<sup>st</sup> Avenue) Turn left onto 1<sup>st</sup> Avenue and head south Turn left on 2<sup>nd</sup> St and follow to Newton Road Turn right on Newton Rd Parking is available in the Newton Road Parking Ramp

# Arrival from the West:

Take Interstate 80 East to Exit 242 (1<sup>st</sup> Avenue) Turn right onto 1<sup>st</sup> Avenue and head south Turn left on 2<sup>nd</sup> St and follow to Newton Road Turn right on Newton Road Parking is available in the Newton Road Parking Ramp